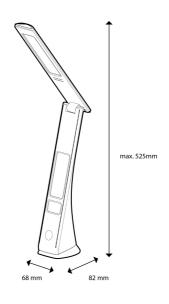

#### **PRODUCT SIZE**

Width: 68mm Height: 310mm

Depth:

#### **PRODUCT OUTLINE**