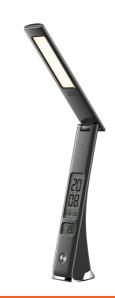

#### **PRODUCT PICTURE**

#### **PRODUCT DESCRIPTION**

The Avide Claude 7W desk lamps are the ideal choice for your office or study. Thanks to their elegant color and leather-style appearance, they nicely fit into any office environment. The product is available in brown, black and white colors. The digital clock and calendar on the body of the lamp helps you with your daily work. A thermometer has also been added to this part.

Main features:

- · Dimmable in 3 steps
- Calendar function
- · Clock and alarm clock
- · Temperature display
- · Elegant leather effect
- -Using the touch-sensitive power button, you can set 3 color temperatures in 3 steps.