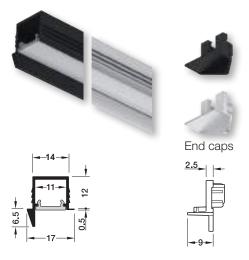

## **Profiles for recess mounting**

Aluminium

Häfele Loox5 profile 1105, asymmetric light distribution

Häfele Loox5 profile 1105

| > Material:      | Profile: Aluminium, Diffuser: Plastic    |
|------------------|------------------------------------------|
| > Finish/colour: | Profile: Anodized, Diffuser: White opal, |
|                  | transmittance 70-80 %                    |
| > Length:        | 3000 mm                                  |

Diffuser width:Supplied with:1 aluminium profile1 diffuser white opal

| Colour          | Cat. No.   |
|-----------------|------------|
| Black           | 833.95.727 |
| Silver coloured | 833.95.726 |

## End caps for Häfele Loox5 profile 1105

> Material: Plastic> Version: With cable outlet> Packing:: 10 pieces

 Colour
 Cat. No.

 Black
 833.95.771

 Silver coloured
 833.95.770