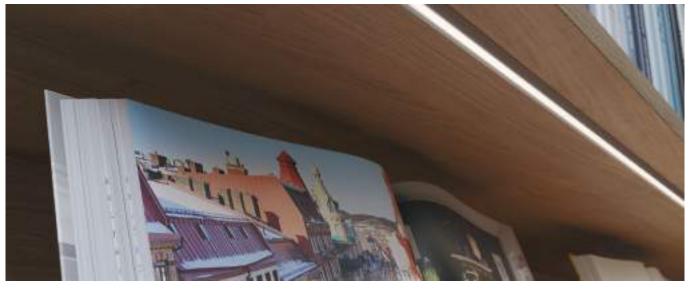

## **Profiles for recess mounting**

Aluminium

Häfele Loox5 profile 1105, asymmetric light distribution

Häfele Loox5 profile 1105

| > Material:      | Profile: Aluminium, Diffuser: Plastic    |
|------------------|------------------------------------------|
| > Finish/colour: | Profile: Anodized, Diffuser: White opal, |
|                  | transmittance 70-80 %                    |
| > Length:        | 3000 mm                                  |

Diffuser width:Supplied with:1 aluminium profile1 diffuser white opal

| Colour          | Cat. No.   |
|-----------------|------------|
| Black           | 833.95.727 |
| Silver coloured | 833.95.726 |

## Anti-glare shield

Asymmetric light distribution allows for a glarefree light source.