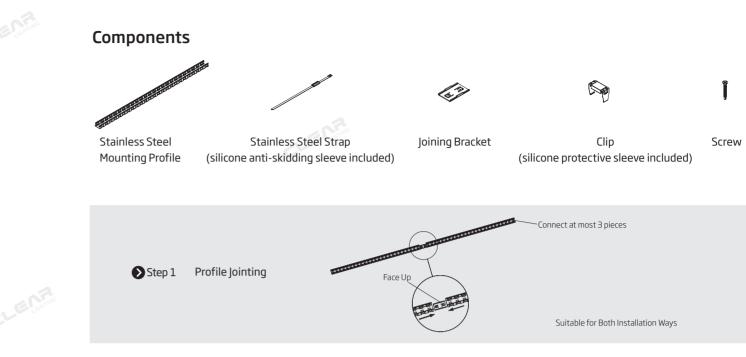

Please refer to the applicable installation ways.

## Installation Way 2 Strap Mounting

Thread the strap through the mounting profile and then cover it with silicone anti-skidding sleeve. Be attention to the direction when strapping.

care the damage to the profile.