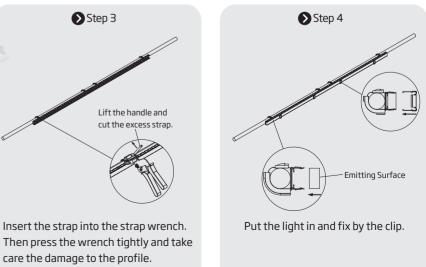

## Installation Way 2 Strap Mounting

Thread the strap through the mounting profile and then cover it with silicone anti-skidding sleeve. Be attention to the direction when strapping.

care the damage to the profile.