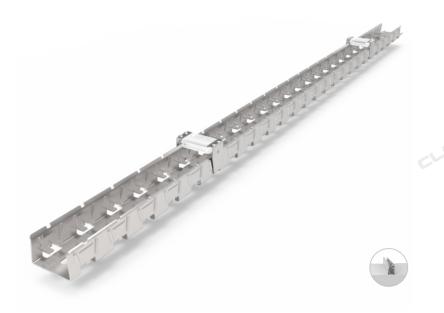

## F2010 Stainless Steel Profile

It's engineered for the safe and quick installation of F2010 Explosion Proof LED Strip. The design is smart enough to fix LED strip tightly, preventing it from falling off the mounting profile when vibration occurs. Accessories are available on demand for either screw mounting or strap mounting based on the site condition. The main structure, made of 316L stainless steel, makes it resistant to corrosion, suitable for environments where hazardous gas or dust exists and industrial workplaces.