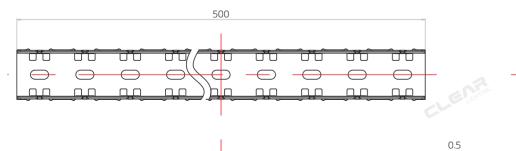

## **Dimension: mm**

Tolerance: ±0.2mm

| Item Code            | Standard Length | Slotted Hole       |  |
|----------------------|-----------------|--------------------|--|
| F2010-S/PL-500MM-SSL | 500mm/19.68in   | 4*10mm/0.16*0.39in |  |