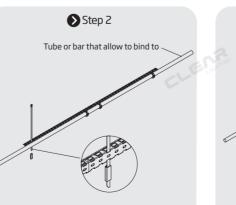

## Installation Way 2 Strap Mounting

Thread the strap through the mounting profile and then cover it with silicone anti-skidding sleeve. Be attention to the direction when strapping.

care the damage to the profile.