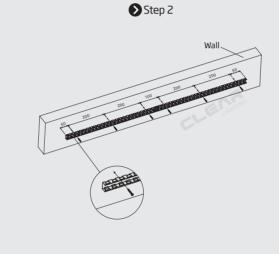

## Installation Way ① Screw Mounting

| Test Object      | No. | Experiment Item               | Standard      |
|------------------|-----|-------------------------------|---------------|
| Metal Parts      | 1   | Weather Resistance-Salt Spray | IEC 68-2-11   |
| Mounting profile | 2   | Clamping force                | CLEAR-defined |
|                  |     | 61                            |               |

Mark the mounting positions and tighten screws.