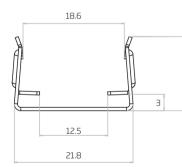

## **Dimension: mm**

Tolerance: ±0.2mm

| Item Code            | Standard Length | Slotted Hole       |  |
|----------------------|-----------------|--------------------|--|
| F2010-S/PL-500MM-SSL | 500mm/19.68in   | 4*10mm/0.16*0.39in |  |