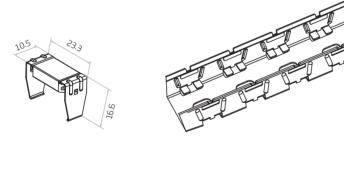

## Installation Way ① Screw Mounting

| Test Object      | No. | Experiment Item               | Standard      |
|------------------|-----|-------------------------------|---------------|
| Metal Parts      | 1   | Weather Resistance-Salt Spray | IEC 68-2-11   |
| Mounting profile | 2   | Clamping force                | CLEAR-defined |
|                  |     | 61                            |               |