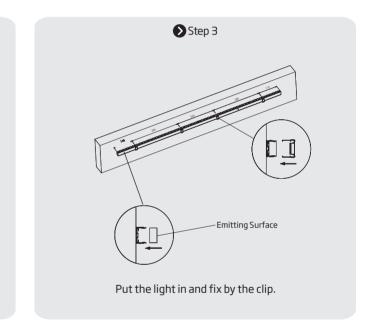

--|-------------------------------|---------------|
| Metal Parts      | 1   | Weather Resistance-Salt Spray | IEC 68-2-11   |
| Mounting profile | 2   | Clamping force                | CLEAR-defined |
|                  |     | 61                            |               |

## **Dimension: mm**



Tolerance: ±0.2mm







| Item Code            | Standard Length | Slotted Hole       |  |
|----------------------|-----------------|--------------------|--|
| F2010-S/PL-500MM-SSL | 500mm/19.68in   | 4*10mm/0.16*0.39in |  |



Mark the mounting positions and tighten screws.

## Installation Way 2 Strap Mounting



Thread the strap through the mounting profile and then cover it with silicone anti-skidding sleeve. Be attention to the direction when strapping.

care the damage to the profile.