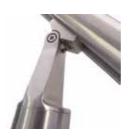

# **Easy installation**

The liniLED® Handrails can be wall mounted or post mounted. Thanks to the special design, the brackets and adapters can move freely in the profile to ensure a continuous light line. The exact position of the brackets and adapters can be modified during installation.

When post mounting, the liniLED® Handrail can be delivered with several infill options, e.g. glass, cables, kneebars, etc. It is possible to prefabricate the posts. For example: if glass infill is desired, the posts can be customised with glass clamps.

Ask us about the customised options.

"The liniLED® Handrails can be wall mounted or post mounted."

Post mounting

Wall mounting

Glass infill option

Glass wall/ Panel mounting