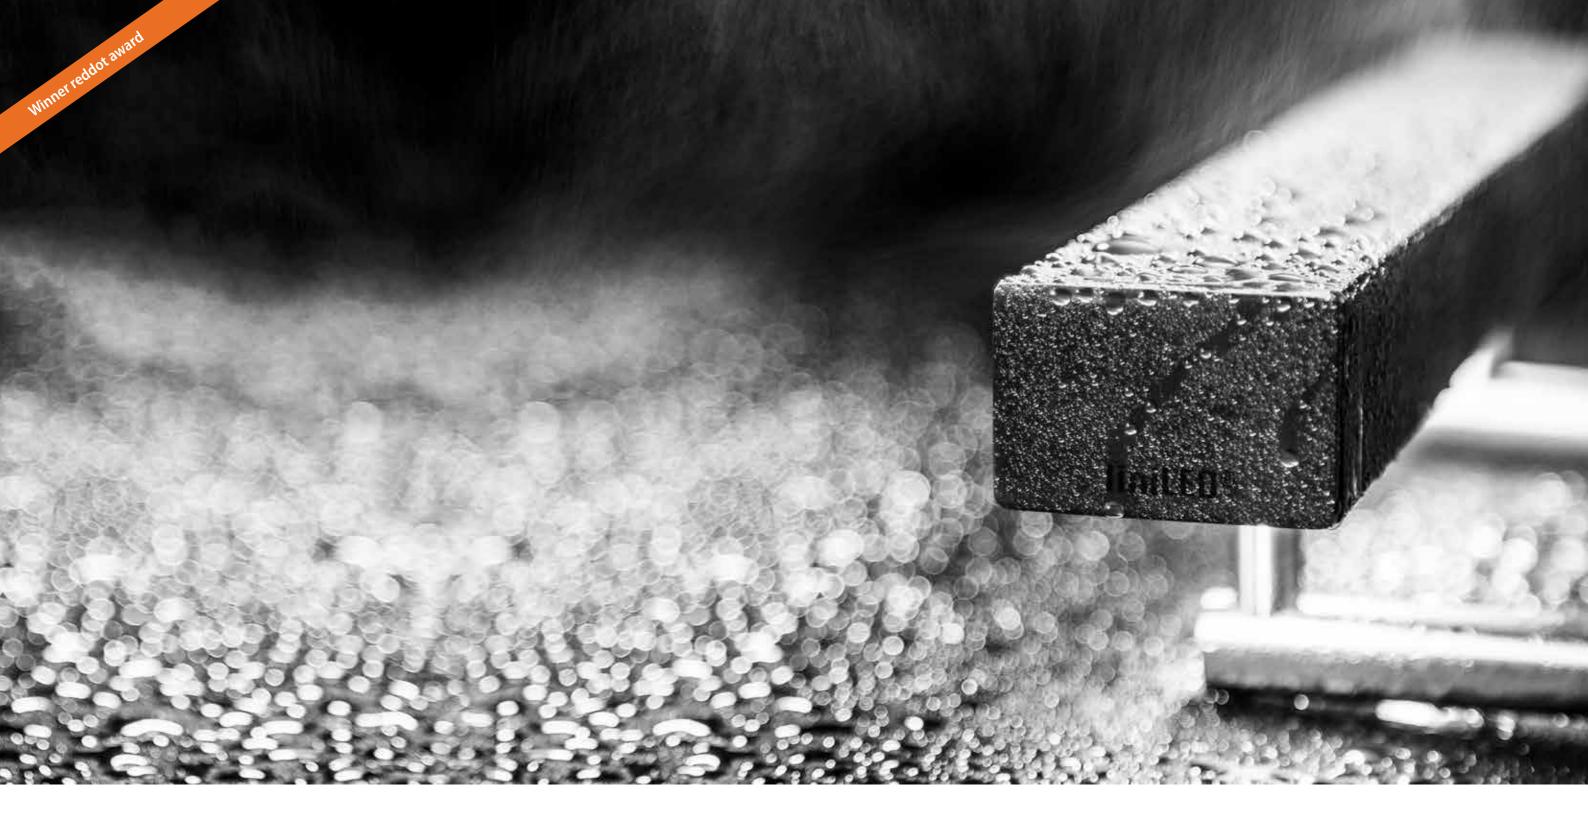

### Handrail

The stainless steel (AISI 316) liniLED® Handrail is a revolutionary LED based handrail system that provides functional lighting for a safe environment. It has the same light benefits as a LED fixture: durable, energy efficient and available in various luminous intensities and lighting colours. The maximum unit length of the handrail is 6 metres and can easily be connected mechanically or by welding.

## Continuous light line

The liniLED® Handrails are integrated with high quality, flexible liniLED® LED strips. They are available in several luminious intensities (Deco, Power, High Power, Photon, Tunable White and RGB) and lighting colours (2000K up to 6500K, Red, Green, Blue and Amber). The special couplers ensure a continuous light line, without any interruption.

Consult the datasheets for more information.

"The special couplers ensure a continuous light line, without any interruption."

**Symmetrical**Handrail 48.3 with Top LED strip
Product code: 12049

Asymmetrical
Handrail 48.3 with Side LED strip
Product code: 12134