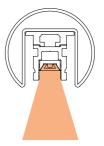

**Diffuse**Handrail 48.3 with Top HP LED strip
Product code: 12134

# Diffuse light effect

The liniLED® Handrail is standard delivered with a protective cover. Depending on the desired light effect, you can choose between a clear, frosted or diffuse cover. When using the clear cover, the light dots of the liniLED® LED strips are visible. In case a more 'diffuse' light effect is desired, the frosted cover is the right choice. By using the frosted cover, the light dots of the LED strips are 'blurred' and glare is reduced (-45%). The maximum diffuse effect can be reached by using the liniLED® Handrail 48.3 mm (product code: 12134) in combination with the liniLED® Top High Power LED strip and the diffuse cover.