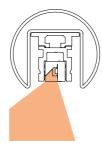

Consult the datasheets for more information.

"The special couplers ensure a continuous light line, without any interruption."

**Symmetrical**Handrail 48.3 with Top LED strip
Product code: 12049

Asymmetrical
Handrail 48.3 with Side LED strip
Product code: 12134