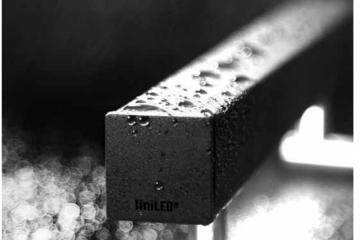

The liniLED® Handrails are available in several shapes: rectangular, square and round (Ø42.4 mm and Ø48.3 mm).

#### Step 2: Shape | Application area

The liniLED® Handrails are available in several shapes: rectangular, square and round (Ø42.4 mm and Ø48.3 mm).