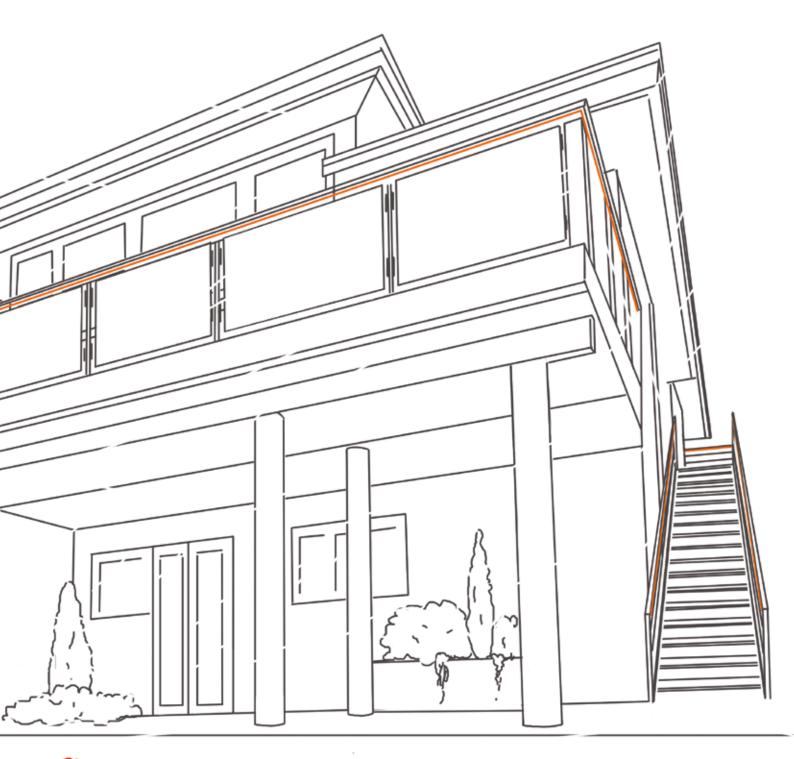

### Handrail

The stainless steel (AISI 316) liniLED® Handrail is a revolutionary LED based handrail system that provides functional lighting for a safe environment. It has the same light benefits as a LED fixture: durable, energy efficient and available in various luminous intensities and lighting colours. The maximum unit length of the handrail is 6 metres and can easily be connected mechanically or by welding.

The liniLED® Handrails are available in several shapes: rectangular, square and round (Ø42.4 mm and Ø48.3 mm).

# **Easy installation**

The liniLED® Handrails can be wall mounted or post mounted. Thanks to the special design, the brackets and adapters can move freely in the profile to ensure a continuous light line. The exact position of the brackets and adapters can be modified during installation.

When post mounting, the liniLED® Handrail can be delivered with several infill options, e.g. glass, cables, kneebars, etc. It is possible to prefabricate the posts. For example: if glass infill is desired, the posts can be customised with glass clamps.

Ask us about the customised options.

"The liniLED® Handrails can be wall mounted or post mounted."

Post mounting

Wall mounting

Glass infill option

Glass wall/ Panel mounting