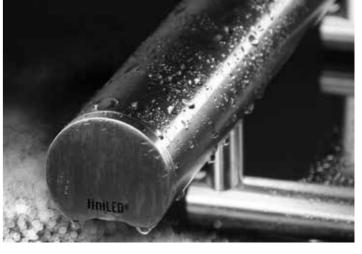

The liniLED® Handrails are available in several shapes: rectangular, square and round (Ø42.4 mm and Ø48.3 mm).

#### Step 2: Shape | Application area

The liniLED® Handrails are available in several shapes: rectangular, square and round (Ø42.4 mm and Ø48.3 mm).