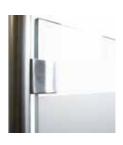

When post mounting, the liniLED® Handrail can be delivered with several infill options, e.g. glass, cables, kneebars, etc. It is possible to prefabricate the posts. For example: if glass infill is desired, the posts can be customised with glass clamps.

Ask us about the customised options.

"The liniLED® Handrails can be wall mounted or post mounted."

Post mounting

Wall mounting

Glass infill option

Glass wall/ Panel mounting