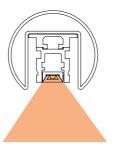

Consult the datasheets for more information.

"The special couplers ensure a continuous light line, without any interruption."

**Symmetrical**Handrail 48.3 with Top LED strip
Product code: 12049

Asymmetrical
Handrail 48.3 with Side LED strip
Product code: 12134