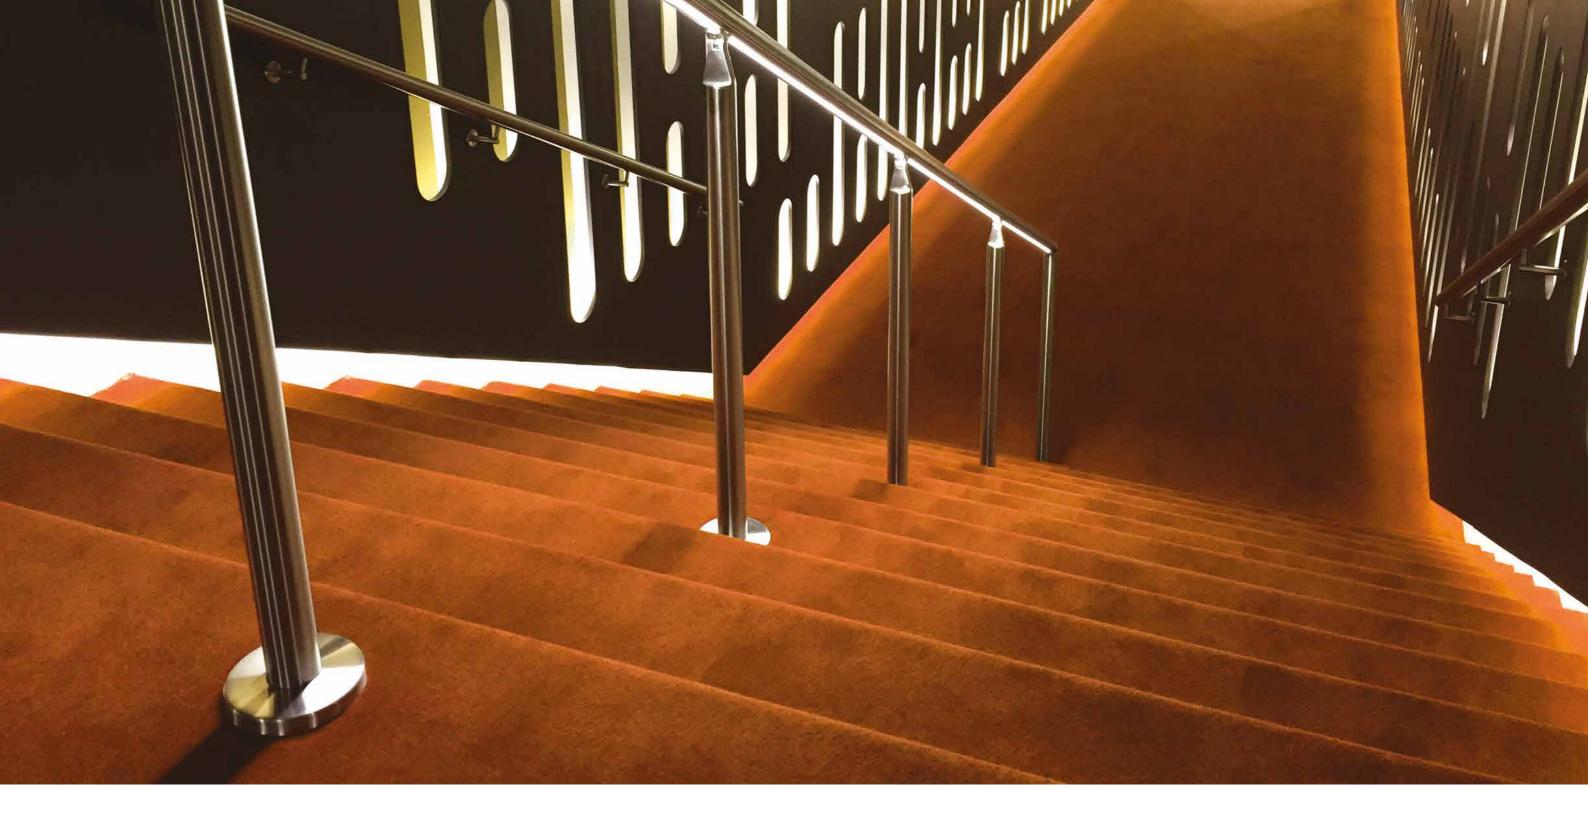

### Handrail

The stainless steel (AISI 316) liniLED® Handrail is a revolutionary LED based handrail system that provides functional lighting for a safe environment. It has the same light benefits as a LED fixture: durable, energy efficient and available in various luminous intensities and lighting colours. The maximum unit length of the handrail is 6 metres and can easily be connected mechanically or by welding.

## Continuous light line

The liniLED® Handrails are integrated with high quality, flexible liniLED® LED strips. They are available in several luminious intensities (Deco, Power, High Power, Photon, Tunable White and RGB) and lighting colours (2000K up to 6500K, Red, Green, Blue and Amber). The special couplers ensure a continuous light line, without any interruption.

# Diffuse light effect

The liniLED® Handrail is standard delivered with a protective cover. Depending on the desired light effect, you can choose between a clear, frosted or diffuse cover. When using the clear cover, the light dots of the liniLED® LED strips are visible. In case a more 'diffuse' light effect is desired, the frosted cover is the right choice. By using the frosted cover, the light dots of the LED strips are 'blurred' and glare is reduced (-45%). The maximum diffuse effect can be reached by using the liniLED® Handrail 48.3 mm (product code: 12134) in combination with the liniLED® Top High Power LED strip and the diffuse cover.