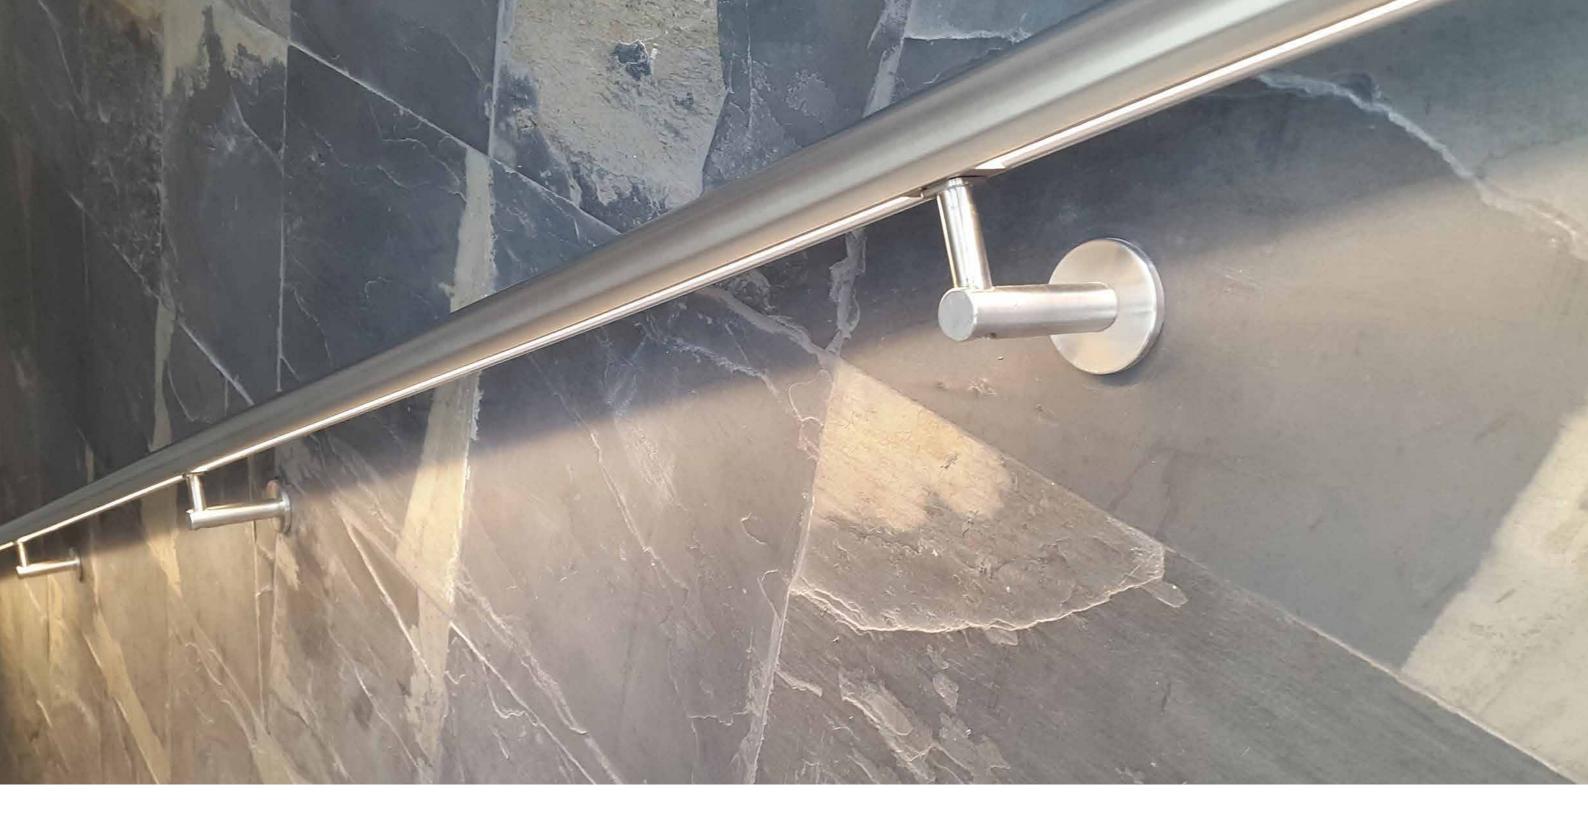

# **Easy installation**

The liniLED® Handrails can be wall mounted or post mounted. Thanks to the special design, the brackets and adapters can move freely in the profile to ensure a continuous light line. The exact position of the brackets and adapters can be modified during installation.

Ask us about the customised options.

"The liniLED® Handrails can be wall mounted or post mounted."

Post mounting

Wall mounting

Glass infill option

Glass wall/ Panel mounting