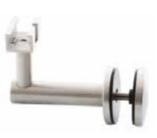

# **Easy installation**

The liniLED® Handrails can be wall mounted or post mounted. Thanks to the special design, the brackets and adapters can move freely in the profile to ensure a continuous light line. The exact position of the brackets and adapters can be modified during installation.

Ask us about the customised options.

"The liniLED® Handrails can be wall mounted or post mounted."

Post mounting

Wall mounting

Glass infill option

Glass wall/ Panel mounting