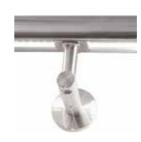

# **Easy installation**

The liniLED® Handrails can be wall mounted or post mounted. Thanks to the special design, the brackets and adapters can move freely in the profile to ensure a continuous light line. The exact position of the brackets and adapters can be modified during installation.

Ask us about the customised options.

"The liniLED® Handrails can be wall mounted or post mounted."

Post mounting

Wall mounting

Glass infill option

Glass wall/ Panel mounting