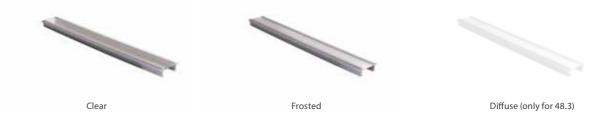

# Diffuse light effect

The liniLED® Handrail is standard delivered with a protective cover. Depending on the desired light effect, you can choose between a clear, frosted or diffuse cover. When using the clear cover, the light dots of the liniLED® LED strips are visible. In case a more 'diffuse' light effect is desired, the frosted cover is the right choice. By using the frosted cover, the light dots of the LED strips are 'blurred' and glare is reduced (-45%). The maximum diffuse effect can be reached by using the liniLED® Handrail 48.3 mm (product code: 12134) in combination with the liniLED® Top High Power LED strip and the diffuse cover.

"Depending on the desired light effect, you can choose between a clear, frosted or diffuse cover."

### Step 3: Cover | Clear, frosted or diffuse

The liniLED® Handrails are standard delivered with a protective cover. Thanks to the cover the liniLED® LED strips are protected against violence and/or damage. Depending on the desired light effect, you can choose between clear, frosted or diffuse. The Diffuse cover (product code: 12124) only in combination with the Handrail 48.3 (product code: 12134) and a liniLED® High Power LED strip.