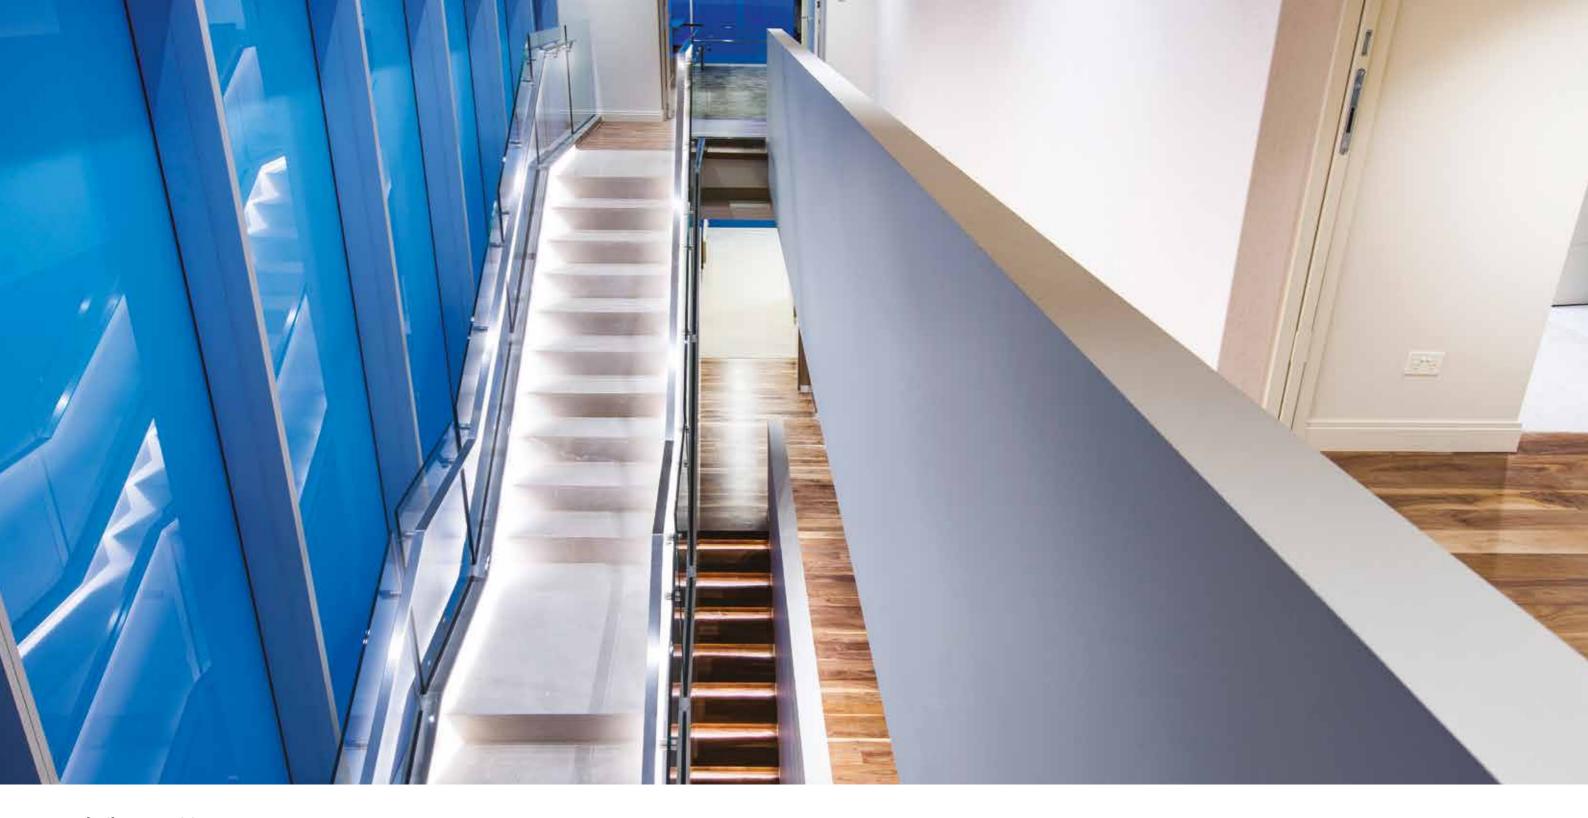

### Handrail

The stainless steel (AISI 316) liniLED® Handrail is a revolutionary LED based handrail system that provides functional lighting for a safe environment. It has the same light benefits as a LED fixture: durable, energy efficient and available in various luminous intensities and lighting colours. The maximum unit length of the handrail is 6 metres and can easily be connected mechanically or by welding.

## Continuous light line

The liniLED® Handrails are integrated with high quality, flexible liniLED® LED strips. They are available in several luminious intensities (Deco, Power, High Power, Photon, Tunable White and RGB) and lighting colours (2000K up to 6500K, Red, Green, Blue and Amber). The special couplers ensure a continuous light line, without any interruption.